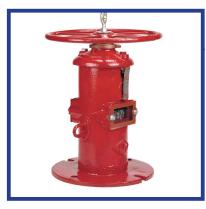

#### **FIRE PROTECTION**

In addition to HDPE or Ductile pipe supplied for the underground loop we can provide post indicators, UL/FM underground valves - flanged and mechanical joint, UL/FM butterfly valves, UL listed bronze valves and fire hydrants.