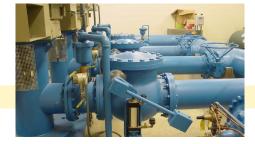

#### **GENERAL VALVES**

Gate, Globe, Check and Ball Valves. We represent most of the top brands in the industry and can source the requirements for your project. Gate, Globes and Check valves in any size range, carbon steel, stainless steel, forged steel, and bronze. Ball valves are available in brass/bronze, carbon steel, stainless steel and other alloys. Whether it's 1, 2 or 3 piece design or all the way to large bore trunnion mounted high pressure. All ball valves are available in manual service or actuated.