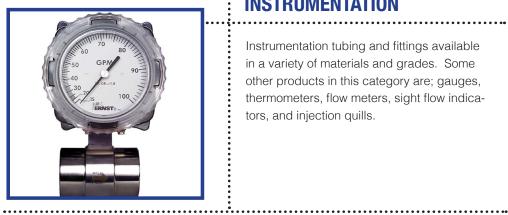

#### INSTRUMENTATION

Instrumentation tubing and fittings available in a variety of materials and grades. Some other products in this category are; gauges, thermometers, flow meters, sight flow indicators, and injection quills.