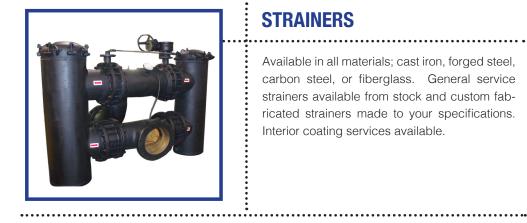

### **STRAINERS**

Available in all materials; cast iron, forged steel, carbon steel, or fiberglass. General service strainers available from stock and custom fabricated strainers made to your specifications. Interior coating services available.