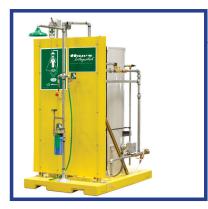

## **EMERGENCY EQUIPMENT**

We can provide a variety of emergency equipment types. From a simple wall mounted eye wash station all the way to skid mounted tempering systems with enclosed showers. These skid packages can be custom designed to your specifications.