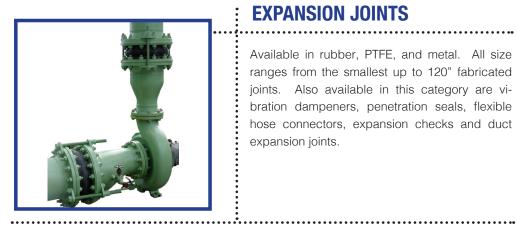

#### **EXPANSION JOINTS**

Available in rubber, PTFE, and metal. All size ranges from the smallest up to 120" fabricated joints. Also available in this category are vibration dampeners, penetration seals, flexible hose connectors, expansion checks and duct expansion joints.