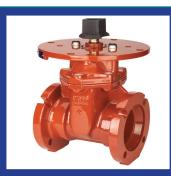

#### **FIRE PROTECTION**

In addition to HDPE or Ductile pipe supplied for the underground loop we can provide post indicators, UL/FM underground valves - flanged and mechanical joint, UL/FM butterfly valves, UL listed bronze valves and fire hydrants.