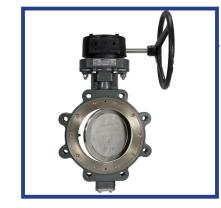

#### **BUTTERFLY VALVES**

General service duty valves in ductile iron and cast iron. High performance butterfly valves available in carbon steel and stainless steel. A variety of trim materials allow us to custom design the valve for your application. Available as manual or actuated.