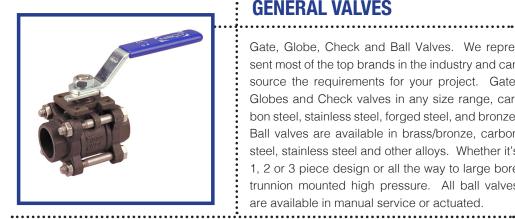

#### **GENERAL VALVES**

Gate, Globe, Check and Ball Valves. We represent most of the top brands in the industry and can source the requirements for your project. Gate, Globes and Check valves in any size range, carbon steel, stainless steel, forged steel, and bronze. Ball valves are available in brass/bronze, carbon steel, stainless steel and other alloys. Whether it's 1, 2 or 3 piece design or all the way to large bore trunnion mounted high pressure. All ball valves are available in manual service or actuated.