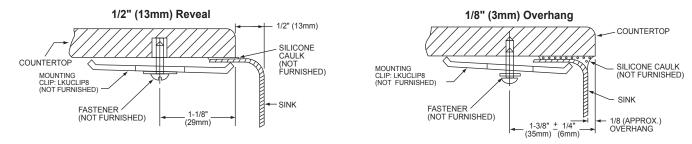

[387mm]

NOTE: THIS UNDERMOUNT SINK IS DESIGNED TO MOUNT TO SOLID SURFACE (NON-LAMINATE) COUNTERTOP ONLY.