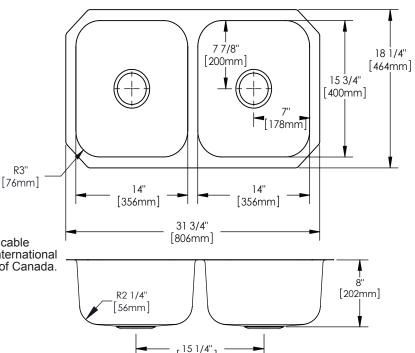

## **Undermount Model Double Bowl Sink** GLU31188

## **Specifications**

## **FEATURES:**

- 18 (1.2mm) gauge nickel-bearing stainless steel
- 8" (203mm) deep
- · Soft Satin finish
- 3-1/2" (89mm) drain opening
- · Sound dampening pad with full spray undercoating
- · Minimum cabinet size: 36" (914mm)

[387mm]

NOTE: THIS UNDERMOUNT SINK IS DESIGNED TO MOUNT TO SOLID SURFACE (NON-LAMINATE) COUNTERTOP ONLY.