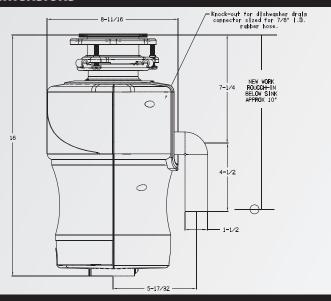

## **SPECIFICATION SHEET GLCD400SS - 1 H.P.**

PROFESSIONAL 3-BOLT MOUNT SYSTEM FOOD WASTE DISPOSER

- High-speed 2800 r.p.m. permanent magnet motor produces more power per pound.
- Stainless steel, rust free grinding components.
- Longest warranties in the industry demonstrates commitment to quality.
- Sound insulated for quiet operation.
- Safe for properly sized septic tanks.
- · Universal mounting system

## **Dimensions**



## Warranty

Any Model GLCD400SS that fails to operate during the lifetime of the original purchaser and limited to the original purchaser, will be replaced in your home free of charge.

LIFETIME WARRANTY AGAINST CORROSION

Any Model GLCD400SS that fails to operate because of corrosion will be repaired or replaced free of charge to the original purchaser. Labor not included.







## **Specifications**

| Motor Horse Power       | 1 H.P.                                    |
|-------------------------|-------------------------------------------|
| Motor Speed R.P.M.      | 2800                                      |
| Voltage                 | 110-120                                   |
| Hz                      | 60                                        |
| Current-Amps            | 7.