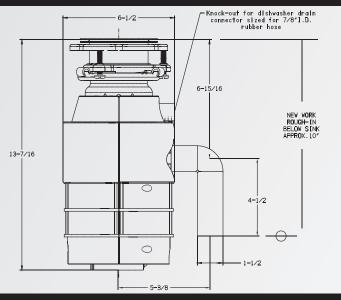

## **SPECIFICATION SHEET** GLCD30C - 3/4 H.P.

**PROFESSIONAL 3-BOLT MOUNT SYSTEM FOOD WASTE DISPOSER** 

- High-speed 2700 r.p.m. permanent magnet motor produces more power per pound.
- Stainless steel, rust free grinding components.
- Longest warranties in the industry demonstrates commitment to quality.
- Sound insulated for quiet operation.
- Safe for properly sized septic tanks.

## **Dimensions**



## Warranty

Any Model GLCD30C that fails to operate during the 8 years of the original purchaser and limited to the original purchaser, will be replaced in your home free of charge.

LIFETIME WARRANTY AGAINST CORROSION

Any Model GLCD30C that fails to operate because of corrosion will be repaired or replaced free of charge to the original purchaser. Labor not included.







| S | pe | cifi | ca | tic | ns   |
|---|----|------|----|-----|------|
| _ |    |      |    |     | 4112 |

| Motor Horse Power       | 3/4 H.P.                                  |  |  |
|-------------------------|-------------------------------------------|--|--|
| Motor Speed R.P.M.      | 2700                                      |  |  |
| Voltage                 | 115                                       |  |