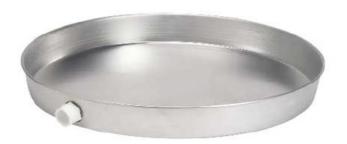

## **Aluminum Water Heater Pans**

- \* Manufactured from 22GA aluminum sheet
- \* Comes with pre-drilled hole & 1" x 1 1/2" PVC outlet
- \* 2 1/2" pan depth

Aluminum water heater pans can be installed under electric or gas water heaters to protect from water damage.

| Part No.  | Morsco No. | Description                   | Inside Diameter | Outside Diameter |
|-----------|------------|-------------------------------|-----------------|------------------|
| 2220-0022 | PL13006    | 20" Aluminum water heater pan | 20"             | 21.75"           |
| 2220-0023 | PL13007    | 22" Aluminum water heater pan | 22"             | 23.75"           |
| 2220-0024 | PL13008    | 24" Aluminum water heater pan | 24"             | 25.75"           |
| 2220-0025 | PL13009    | 26" Aluminum water heater pan | 26"             | 27.75"           |
| 2220-0027 | PL13010    | 30" Aluminum water heater pan | 30"             | 31.75"           |