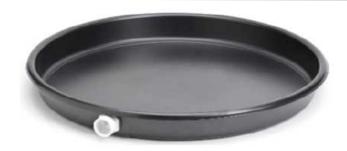

## Plastic Water Heater Pans

- \* Manufactured from 0.05" plastic sheet
- \* Comes with pre-drilled hole & 1" x 1 1/2" PVC outlet
- \* 2 1/2" pan depth

Plastic water heater pans can be installed under electric water heaters to protect from water damage.

| Part No.  | Morsco No. | Description                  | Inside Diameter | Outside Diameter |
|-----------|------------|------------------------------|-----------------|------------------|
| 2220-1052 | PL13000    | 20" Plastic water heater pan | 19.5"           | 22"              |
| 2220-1053 | PL13001    | 22" Plastic water heater pan | 21.5"           | 24"              |
| 2220-1054 | PL13002    | 24" Plastic water heater pan | 23.5"           | 26"              |
| 2220-1055 | PL13003    | 26" Plastic water heater pan | 25.5"           | 28"              |
| 2220-1056 | PL13004    | 28" Plastic water heater pan | 27.5"           | 30"              |
| 2220-1057 | PL13005    | 30" Plastic water heater pan | 29.5"           | 32"              |