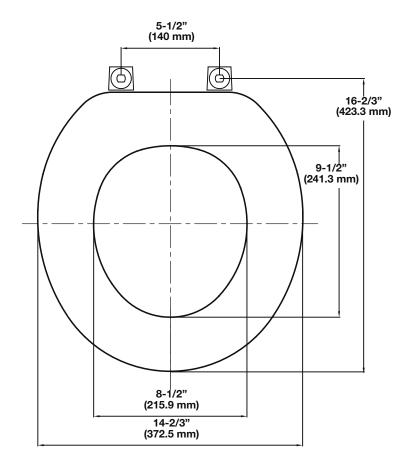

## gemine

**Toilet Seats** 



.gemline\_







GL100EWH

**Round Economy Wood Seat** 

- Fits round front toilet bowls
- Economy design
- Top mounted hinge with plastic cover
- Molded wood seat with cover
- Available in white









GL100WH

**Rounded Wood Seat** 

- Fits round front toilet bowls
- Top mounted hinge with plastic hardware
- Molded wood seat cover
- Available in white









## GL102EWH

- Elongated Economy Wood Seat
  Fits elongated front toilet bowls
- Economy design
- Top mounted hinge with plastic hardware
- Molded wood seat with cover
- Available in white









GL102WH GL102BS

**Elongated Wood Seat** 

- Fits elongated front toilet bowls
- Top mounted hinge with plastic hardware
- Molded wood seat with cover
- Available in white and biscuit









## GL200WH

## **Round Plastic Seat**

- Fits round front toilet bowls
- Solid plastic closed front seat with cover
- Top mounted hinge with plastic hardware
- Available in white







GL202WH GL202BS **Elongated Plastic Seat** 

- Fits e