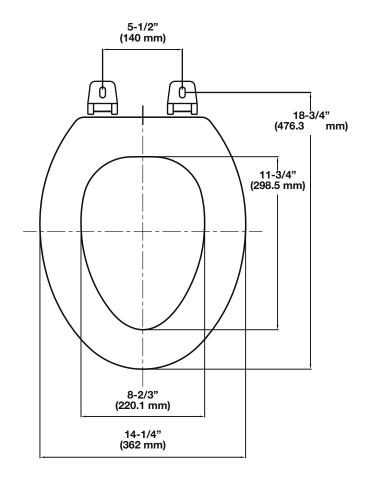

**Elongated Wood Seat** 

- Fits elongated front toilet bowls
- Top mounted hinge with plastic hardware
- Molded wood seat with cover
- Available in white and biscuit