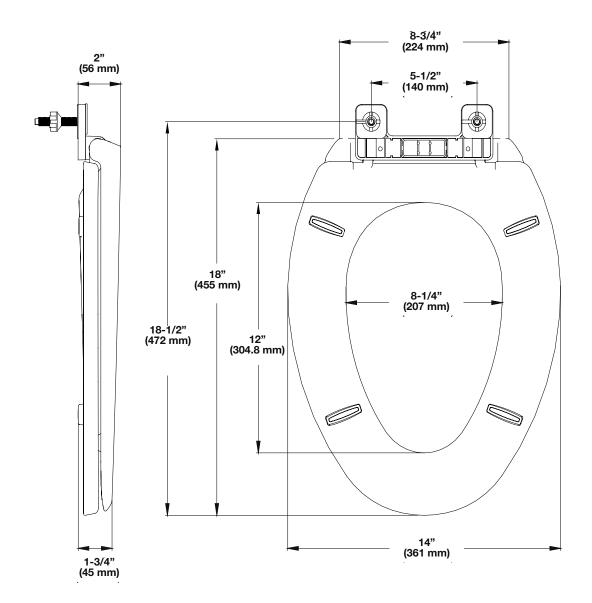

## GL102EWH

- Elongated Economy Wood Seat
  Fits elongated front toilet bowls
- Economy design
- Top mounted hinge with plastic hardware
- Molded wood seat with cover
- Available in white

GL102WH GL102BS

**Elongated Wood Seat** 

- Fits elongated front toilet bowls
- Top mounted hinge with plastic hardware
- Molded wood seat with cover
- Available in white and biscuit