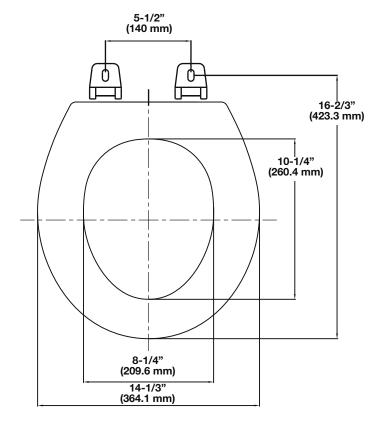

## GL102EWH

- Elongated Economy Wood Seat
  Fits elongated front toilet bowls
- Economy design
- Top mounted hinge with plastic hardware
- Molded wood seat with cover
- Available in white

GL102WH GL102BS

**Elongated Wood Seat** 

- Fits elongated front toilet bowls
- Top mounted hinge with plastic hardware
- Molded wood seat with cover
- Available in white and biscuit