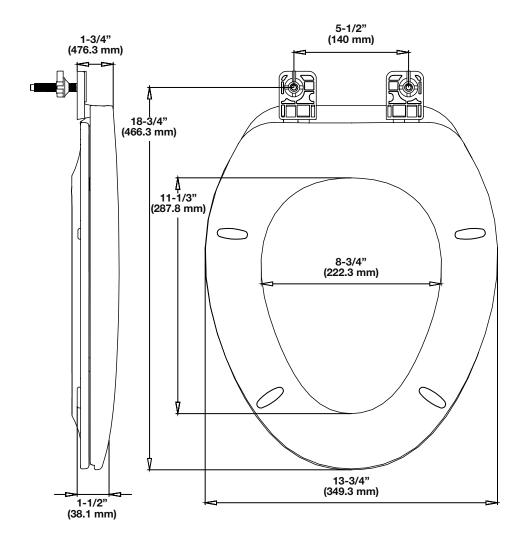

**Elongated Wood Seat** 

- Fits elongated front toilet bowls
- Top mounted hinge with plastic hardware
- Molded wood seat with cover
- Available in white and biscuit