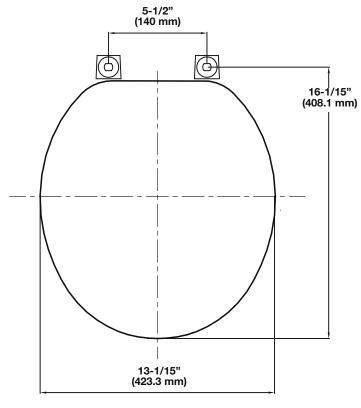

## gemine

**Toilet Seats** 

.gemline\_

GL100EWH

**Round Economy Wood Seat** 

- Fits round front toilet bowls
- Economy design
- Top mounted hinge with plastic cover
- Molded wood seat with cover
- Available in white

GL100WH

**Rounded Wood Seat** 

- Fits round front toilet bowls
- Top mounted hinge with plastic hardware
- Molded wood seat cover
- Available in white