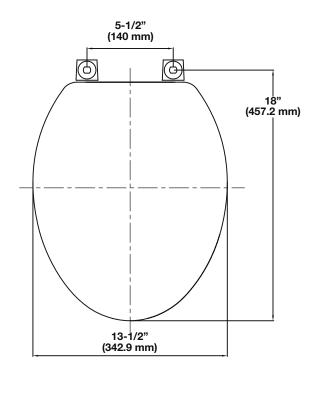

## gemine

**Toilet Seats** 

.gemline\_

GL100EWH

**Round Economy Wood Seat** 

- Fits round front toilet bowls
- Economy design
- Top mounted hinge with plastic cover
- Molded wood seat with cover
- Available in white

GL100WH

**Rounded Wood Seat** 

- Fits round front toilet bowls
- Top mounted hinge with plastic hardware
- Molded wood seat cover
- Available in white