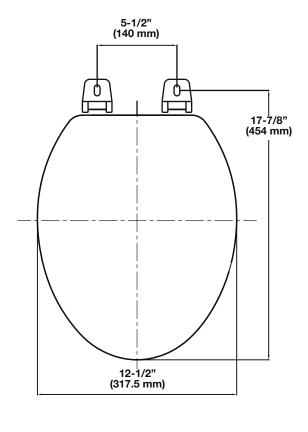

## **Round Plastic Seat**

- Fits round front toilet bowls
- Solid plastic closed front seat with cover
- Top mounted hinge with plastic hardware
- Available in white

GL202WH GL202BS **Elongated Plastic Seat** 