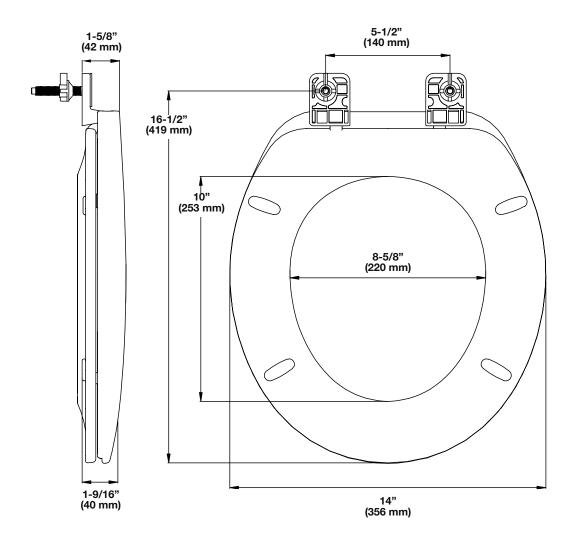

## **Round Plastic Seat**

- Fits round front toilet bowls
- Solid plastic closed front seat with cover
- Top mounted hinge with plastic hardware
- Available in white

GL202WH GL202BS **Elongated Plastic Seat** 

- Fits elongated front toilet bowls
- Solid plastic closed front seat with cover
- Top mounted hinge with plastic hardware
- Available in white and biscuit

**GL200SCECWH** 

**Round Plastic Slow Close Seat** 