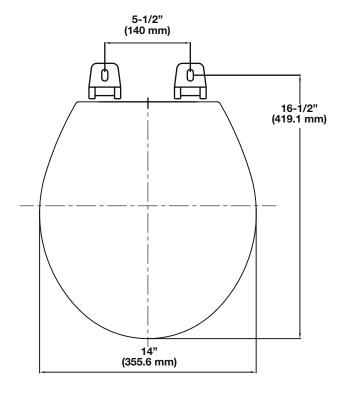

## GL200WH

## **Round Plastic Seat**

- Fits round front toilet bowls
- Solid plastic closed front seat with cover
- Top mounted hinge with plastic hardware
- Available in white

GL202WH GL202BS **Elongated Plastic Seat** 

- Fits elongated front toilet bowls
- Solid plastic closed front seat with cover
- Top mounted hinge with plastic hardware
- Available in white and biscuit

**GL200SCECWH** 

**Round Plastic Slow Close Seat** 