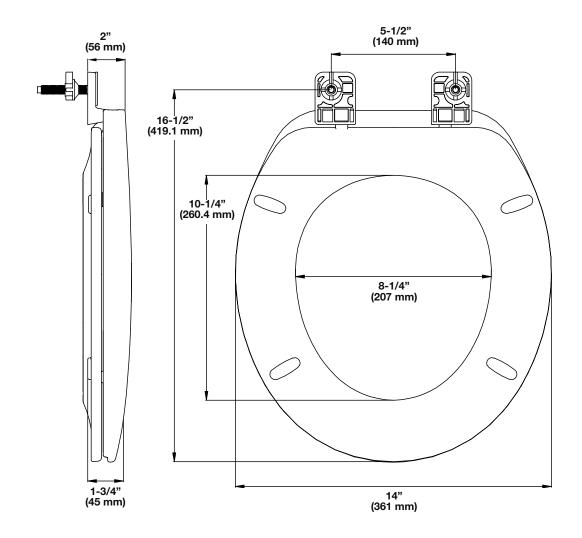

## **Round Plastic Seat**

- Fits round front toilet bowls
- Solid plastic closed front seat with cover
- Top mounted hinge with plastic hardware
- Available in white

GL202WH GL202BS **Elongated Plastic Seat** 

- Fits elongated front toilet bowls
- Solid plastic closed front seat with cover
- Top mounted hinge with plastic hardware
- Available in white and biscuit

**GL200SCECWH** 

**Round Plastic Slow Close Seat** 