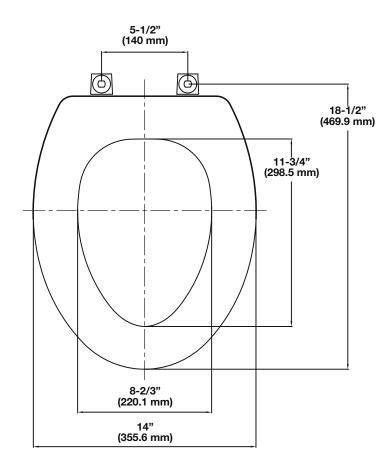

## GL102EWH

- Elongated Economy Wood Seat
  Fits elongated front toilet bowls
- Economy design
- Top mounted hinge with plastic hardware
- Molded wood seat with cover
- Available in white

GL102WH GL102BS

**Elongated Wood Seat** 

- Fits elongated front toilet bowls
- Top mounted hinge with plastic hardware
- Molded wood seat with cover
- Available in white and biscuit