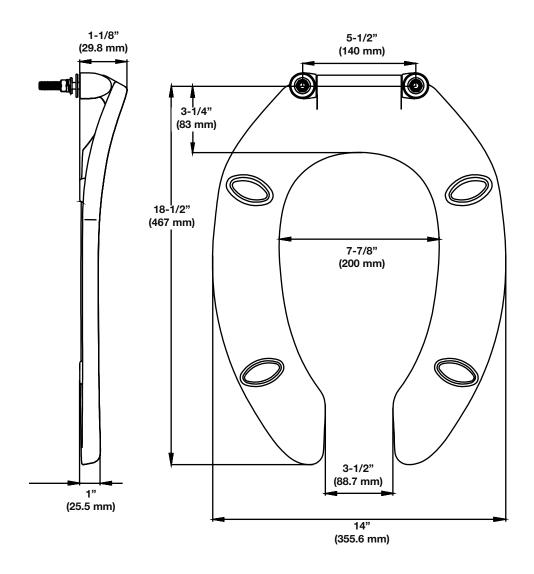

- Fits elongated front toilet bowls
- Self-sustaining stainless steel check hinge
- Open front seat without cover
- Available in white

GL212HDSSCWH

**Commercial Heavy Duty Elongated Plastic Seat** 

- Fits elongated front toilet bowls
- Self-sustaining stainless steel check hinge
- Open front seat without cover
- Heavy duty commercial design
- Available in white